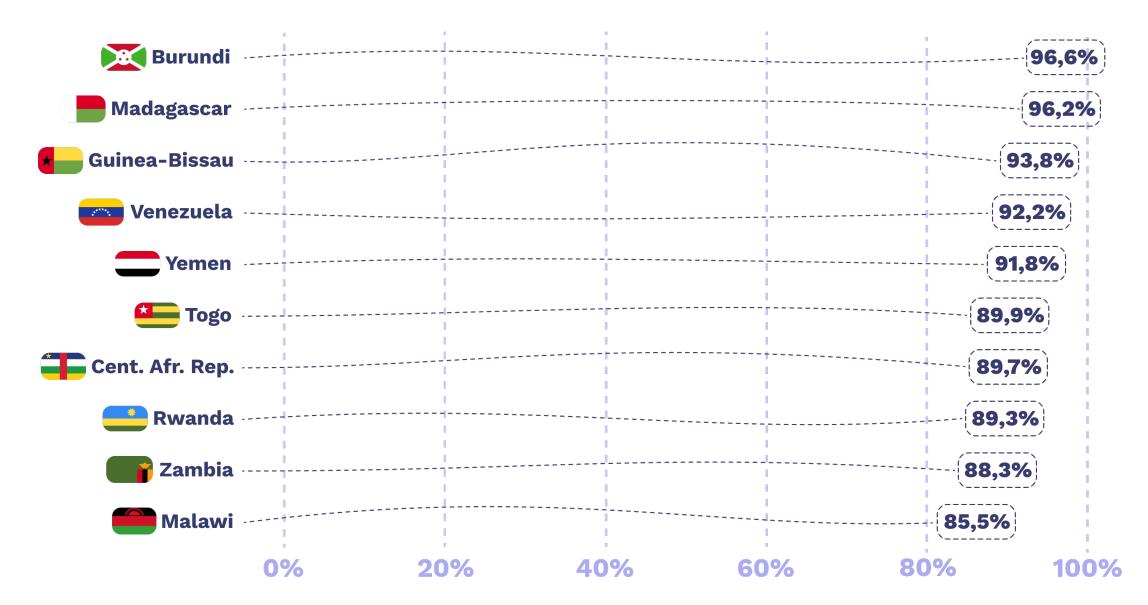

### What percentage of the population is living in internet poverty?

### Nigeria has the most internet poor people in the world.